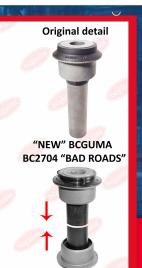

## BC2704

## **APPLICABILITY:**

RENAULT; NISSAN

Advantages of BC2704 "BAD ROADS" Silent Block compared to other manufacturers:

- Paired construction of silent blocks
  Fits the original size
  which ensures trouble-free installation in the subframe,
  without additional modifications, and replacement
  of mounting bolts.
- Innovative design that has no analogues among global manufacturers, provides more long service life on the car.
- A special rubber compound was developed, providing dynamic endurance and resistance to static loads.